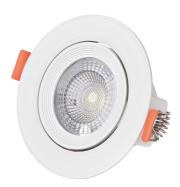

## PRODUCT PICTURE

## PRODUCT DESCRIPTION

The Avide spot lamps can be recessed into suspended ceilings and can be fixed easily. The internal part of the frame can be tilted, thus the light of the installed lamp can be directed in the preferred angle for maximum light utilization. Its light is directed, emitting light at an angle of 38 ° in a focused way. Also ideal for lighting narrower spaces, including kitchen counters and cabinets with a mirror. Available both in round and square form.