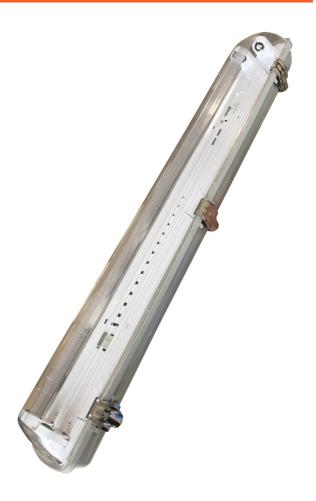

y address: | Kossuth utca 22 2/4, 4024 Debrecen |



Page: 1/3

# SPECIFICATIONS

| EAN code:            | 5999097916422  |
|----------------------|----------------|
| Warranty:            | 5year(s)       |
| Working temperature: | -20C° - + 50C° |
| Packaging:           | 1/b 8/c 96/p   |
| Certifications:      | CE             |

# **TECHNICAL DETAILS**

| Wattage:           |           |
|--------------------|-----------|
| Voltage:           | AC85-265V |
| Beam angle:        |           |
| Dimmability:       | No        |
| Lumen output:      |           |
| Color temperature: |           |
| Lifetime:          |           |
| Energy class:      |           |
| Type of LED:       |           |
| IP standard:       | IP65      |
|                    |           |

# PRODUCT PICTURE



# avide Þ

# Avide Tri-proof fixture for 2 LED Tube 1.2m

| Product code:    | ATPF-2X36W                         |
|------------------|------------------------------------|
| Brand link:      | avidelighting.com/qr/ATPF-2X36W    |
| ID:              | AB-190518                          |
| Company name:    | Armin Trade Kft.                   |
| Company address: | Kossuth utca 22 2/4, 4024 Debrecen |



Page: 2/3

## PRODUCT SIZE

Diameter:

Length:

1 260mm

#### CARDBOARD BOX

| EAN:          | 5999097916422          |
|---------------|------------------------|
| Packaging:    | 1/b 8/c 96/p           |
| Dimensions:   | 120mm x 65mm x 1 270mm |
| Net weight:   | 1 280g                 |
| Gross weight: | 1 280g                 |

#### CARTON

| EAN:          | 5999097916439