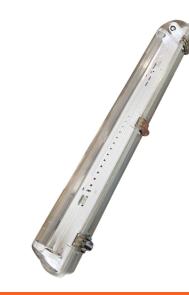

weight:   | 1 280g                 |
| Gross weight: | 1 280g                 |

#### CARTON

| EAN:          | 5999097916439           |
|---------------|-------------------------|
| Packaging:    | 1/b 8/c 96/p            |
| Dimensions:   | 270mm x 250mm x 1 285mm |
| Net weight:   | 10.24kg                 |
| Gross weight: | 10.24kg                 |

## PALLET EXAMPLE

| Height:             |                         |
|---------------------|-------------------------|
| Width:              | 120cm (std Euro pallet) |
| Mepth:              | 80cm (std Euro pallet)  |
| Cartons per pallet: | 12carton/pallet         |
| Cartons per row:    |                         |
| Net weight:         | 122.88kg                |
| Gross weight:       | 122.88kg                |

## PRODUCT PICTURE



# PRODUCT OUTLINE





# Avide Tri-proof fixture for 2 LED Tube 1.2m

| Product code:    | ATPF-2X36W                         |
|------------------|------------------------------------|
| Brand link:      | avidelighting.com/qr/ATPF-2X36W    |
| ID:              | AB-190518                          |
| Company name:    | Armin Trade Kft.                   |
| Company address: | Kossuth utca 22 2/4, 4024 Debrecen |



**Page:** 3/3

### **PRODUCT DESCRIPTION**