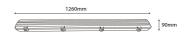

|
| Gross weight: | 1 280g                 |

#### CARTON

| EAN:          | 5999097916439           |
|---------------|-------------------------|
| Packaging:    | 1/b 8/c 96/p            |
| Dimensions:   | 270mm x 250mm x 1 285mm |
| Net weight:   | 10.24kg                 |
| Gross weight: | 10.24kg                 |

## PALLET EXAMPLE

| Height:             |                         |
|---------------------|-------------------------|
| Width:              | 120cm (std Euro pallet) |
| Mepth:              | 80cm (std Euro pallet)  |
| Cartons per pallet: | 12carton/pallet         |
| Cartons per row:    |                         |
| Net weight:         | 122.88kg                |
| Gross weight:       | 122.88kg                |

## PRODUCT PICTURE



# PRODUCT OUTLINE





# Avide Tri-proof fixture for 2 LED Tube 1.2m

| Product code:    | ATPF-2X36W                         |
|------------------|------------------------------------|
| Brand link:      | avidelighting.com/qr/ATPF-2X36W    |
| ID:              | AB-190518                          |
| Company name:    | Armin Trade Kft.                   |
| Company address: | Kossuth utca 22 2/4, 4024 Debrecen |



**Page:** 3/3

### **PRODUCT DESCRIPTION**