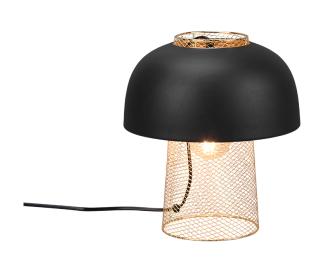

# PUNCH - R50811032

excl. 1x E27 · max. 25W

- Cable switch
- IP20
- Lamp(s) not included

The table lamp of the PUNCH series convinces with its industrial look and fits perfectly into modern, puristic furnishing styles in your living area. The large shade as well as the eye-catching metal base in lattice look are wonderfully accentuated and provide special lighting effects. The lamp can be conveniently switched on and off via a cord switch. The stylish shape and colour design of the luminaire in matt black and gold colours gives your own four walls an industrial ambience. For energy-saving lighting, it is recommended to use an LED illuminant. These are an optimal alternative to conventional halogen lamps and stand for a high quality of light and energy savings of up to 80%. In addition, LED lamps help you benefit from a long service life, low heat generation and at the same time protect the environment.

### **Material construction**

Metal · Black mat

**Product dimensions** Height: 28cm Diameter: 25cm

Weight: 0,8kg

Support & Download Links

<u>Manual</u> <u>Drawing</u> <u>Declaration of conformity</u> <u>Safety notes</u> Light source: excl. 1x E27 · max. 25W