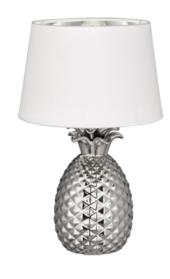

# **PINEAPPLE - R50431089**

excl. 1x E27 · max. 60W

- Cable switch
- IP20
- Lamp(s) not included

## **Material construction**

Ceramic · Silver Fabric · White

#### **Product dimensions**

Height: 43cm Diameter: 28cm Weight: 1,36kg