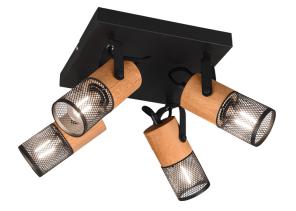

# Spot **TOSH – 804300432**

excl. 4x E14 · max. 40W

- Ceiling mounting
- IP20
- Lamp(s) not included

The modern mix of metal and wood looks timeless and is absolutely on trend. The combination with natural materials has become an integral part of modern living spaces and also creates a cosy ambience. The 4-spot TOSH is therefore the ideal choice for creating the perfect lighting result in living spaces. The individual spots can be individually aligned and are therefore also suitable for illuminating specific areas. Metal in matt black together with the wooden elements can be found in modern and minimalist furnishing styles. For energy-saving lighting, it is recommended to use an LED illuminant. These are an optimal alternative to conventional halogen lamps and stand for a high quality of light and energy savings of up to 80%. In addition, LED lamps help you benefit from a long service life, low heat generation and at the same time protect the environment.

#### **Material construction**

Metal · Black mat

## **Product dimensions**

Width: 22cm Height: 19cm Depth: 22cm Weight: 1,4kg