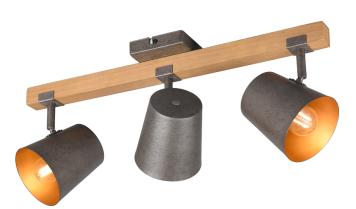

# **BELL - 801900367**

excl. 3x E14 · max. 25W

- Ceiling mounting
- IP20
- Lamp(s) not included

A harmonious overall picture! The modern vintage style of wood and metal makes the BELL lamp a decorative eye-catcher. Their striking spots can also be flexibly aligned. In nickel antique and gold, the shades skilfully round off the modern living style. For energy-saving lighting, it is recommended to use an LED illuminant. These are an optimal alternative to conventional halogen lamps and stand for a high quality of light and energy savings of up to 80%. In addition, LED lamps help you benefit from a long service life, low heat generation and at the same time protect the environment.

### **Material construction**

Metal · Nickel antique Metal · Nickel antique

### **Product dimensions**

Width: 54cm Height: 23cm Depth: 14cm Weight: 1kg