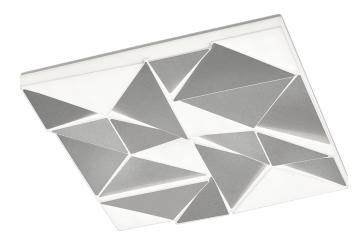

# **TRINITY - 674816005**

incl. 1x SMD LED, 45W · 1x 4000lm, 3000 - 5500K

- Remote control
- Integrated dimmer
- Light color infinitely variable
- Night light
- Not suitable for external dimmer
- Wall- & ceiling mounting
- IP20

## **Material construction**

Plastic · Brushed aluminium

### **Product dimensions**

Width: 60cm Height: 7cm Depth: 60cm Weight: 3,44kg