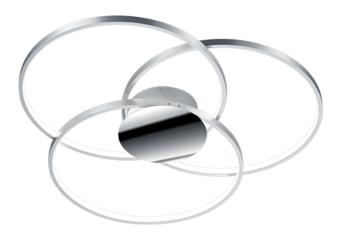

Ceiling lamp

# SEDONA - 673210306

incl. 1x SMD, 40W · 1x 4800lm, 3000K

- Dimmable via switch
- Ceiling mounting
- IP20

#### Material construction

Aluminium · Brushed aluminium

#### **Product dimensions**

Height: 8cm Diameter: 80cm Weight: 1,875kg