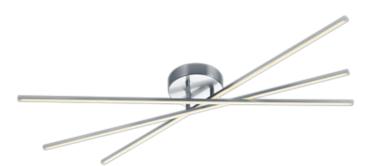

# **TIRIAC - 671610307**

incl. 3x SMD LED, 9W · 3x 950lm, 3000K

- Dimmable via switch
- Ceiling mounting
- IP20
- Not dimmable

# **Material construction**

Metal · Nickel mat

# **Product dimensions**

Width: 100cm Height: 12cm Depth: 100cm Weight: 1,055kg

# **Technical data**

Light source: SMD – LED (integrated)

Watt: 9W Lumen: 3x 950lm Kelvin: 3000K

Color rendering (CRI): > 80 CRI

Lifetime: 30000H

Switching cycles: 20000x ON/OFF

operating voltage:  $230V \sim 50Hz$ 