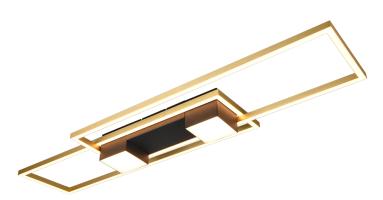

## Ceiling lamp

# **ALBANY - 647710480**

incl. 1x SMD, 37W · 1x 4300lm, 2700 - 6500K

- Remote control
- Integrated dimmer
- Light color infinitely variable
- Night light
- Dimmable via switch
- Ceiling mounting
- Memory function
- IP20

## **Material construction**

Aluminium · black-gold

## **Product dimensions**

Width: 100cm Height: 8cm Depth: 28cm Weight: 1,6kg