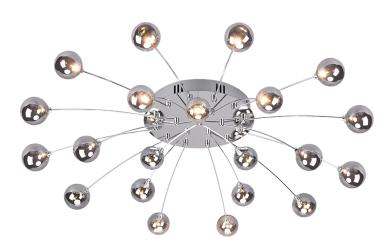

# **BULLET - 641412106**

incl. 21x SMD, 1,5W · 21x 170lm, 3000K

- Dimmable via switch
- Ceiling mounting
- Not suitable for external dimmer
- IP20

## **Material construction**

Metal · Chrome Glass · Chrome plated

#### **Product dimensions**

Height: 15cm Diameter: 96cm Weight: 2,66kg