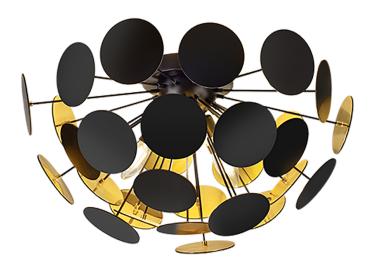

# Ceiling lamp DISCALGO – 609900332

excl. 3x E14 · max. 40W

- Ceiling mounting
- Lamp(s) not included

#### **Material construction**

 $\mathsf{Metal} \cdot \mathsf{Black} \mathsf{ mat}$ 

#### **Product dimensions**

Height: 30cm Diameter: 54cm Weight: 1,625kg