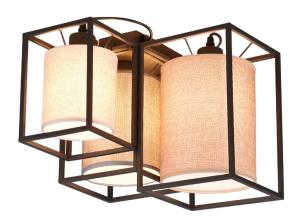

## Ceiling lamp

# **ROSS - 603130317**

excl. 3x E27 · max. 25W

- Ceiling mounting
- IP20
- Lamp(s) not included

#### **Material construction**

Metal · Black mat Fabric · fawn Fabric · Grey Fabric · Brown