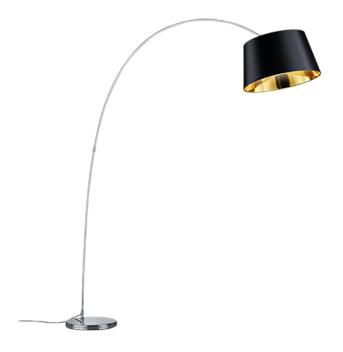

## Floor lamp

# LINZ - 467400102

excl. 1x E27 · max. 60W

- Footswitch
- Lamp(s) not included

#### **Material construction**

Metal · Chrome Fabric · Black Fabric · White