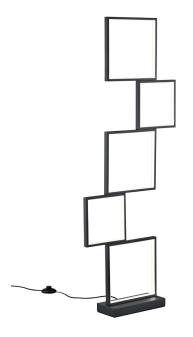

Floor lamp

# **SORRENTO – 427710532**

incl. 1x SMD LED, 34W · 1x 4500lm, 3000K

- Footswitch
- Dimmable via switch
- IP20
- Not dimmable

## Material construction

 $\mathsf{Metal} \cdot \mathsf{Black} \mathsf{ mat}$ 

#### **Product dimensions**

Width: 48cm Height: 125cm Depth: 12cm Weight: 3,71kg