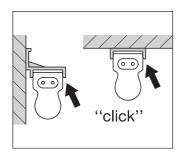

## **Product benefits**

- Compact dimensions
- Little space required thanks to compact dimensions
- Seamless connection of up to 10 luminaires in a line
- Handy switch directly installed on the luminaire
- Low flicker light thanks to special electronic control gear
- Flexible installation in 2 different angles with 2 different mounting options
- Flexible application due to a wide range of available lengths of 300 to 1500 mm.
- Angled connection possible with included cable

# **Application & Mounting**

| Type of connection  Screw terminal, 2-Pole (L,N)  Type of protection  IP20  Protection class IK (shock resistance)  IK03  Dimmable  No  Mounting type  Surface  Mounting location  Ceiling / Wall  Application environment  Indoor                                                                                                                                                                                                                                                                                                                                                                                                                                                                                                                                                                                                                                                                                                                                                                                                                                                                                                                                                                                                                                                                                                                                                                                                                                                                                                                                                                                                                                                                                                                                                                                                                                                                                                                                                                                                                                                                                            | Ambient temperature range              | -20+40 °C                    |
|-------------------------------------------------------------------------------------------------------------------------------------------------------------------------------------------------------------------------------------------------------------------------------------------------------------------------------------------------------------------------------------------------------------------------------------------------------------------------------------------------------------------------------------------------------------------------------------------------------------------------------------------------------------------------------------------------------------------------------------------------------------------------------------------------------------------------------------------------------------------------------------------------------------------------------------------------------------------------------------------------------------------------------------------------------------------------------------------------------------------------------------------------------------------------------------------------------------------------------------------------------------------------------------------------------------------------------------------------------------------------------------------------------------------------------------------------------------------------------------------------------------------------------------------------------------------------------------------------------------------------------------------------------------------------------------------------------------------------------------------------------------------------------------------------------------------------------------------------------------------------------------------------------------------------------------------------------------------------------------------------------------------------------------------------------------------------------------------------------------------------------|----------------------------------------|------------------------------|
| Protection class IK (shock resistance)  Dimmable  No  Mounting type  Surface  Mounting location  Ceiling / Wall  Application environment  Indoor                                                                                                                                                                                                                                                                                                                                                                                                                                                                                                                                                                                                                                                                                                                                                                                                                                                                                                                                                                                                                                                                                                                                                                                                                                                                                                                                                                                                                                                                                                                                                                                                                                                                                                                                                                                                                                                                                                                                                                              | Type of connection                     | Screw terminal, 2-Pole (L,N) |
| Dimmable       No         Mounting type       Surface         Mounting location       Ceiling / Wall         Application environment       Indoor                                                                                                                                                                                                                                                                                                                                                                                                                                                                                                                                                                                                                                                                                                                                                                                                                                                                                                                                                                                                                                                                                                                                                                                                                                                                                                                                                                                                                                                                                                                                                                                                                                                                                                                                                                                                                                                                                                                                                                             | Type of protection                     | IP20                         |
| Mounting type Surface  Mounting location Ceiling / Wall  Application environment Indoor                                                                                                                                                                                                                                                                                                                                                                                                                                                                                                                                                                                                                                                                                                                                                                                                                                                                                                                                                                                                                                                                                                                                                                                                                                                                                                                                                                                                                                                                                                                                                                                                                                                                                                                                                                                                                                                                                                                                                                                                                                       | Protection class IK (shock resistance) | IK03                         |
| Mounting location Ceiling / Wall Application environment Indoor                                                                                                                                                                                                                                                                                                                                                                                                                                                                                                                                                                                                                                                                                                                                                                                                                                                                                                                                                                                                                                                                                                                                                                                                                                                                                                                                                                                                                                                                                                                                                                                                                                                                                                                                                                                                                                                                                                                                                                                                                                                               | Dimmable                               | No                           |
| Application environment Indoor                                                                                                                                                                                                                                                                                                                                                                                                                                                                                                                                                                                                                                                                                                                                                                                                                                                                                                                                                                                                                                                                                                                                                                                                                                                                                                                                                                                                                                                                                                                                                                                                                                                                                                                                                                                                                                                                                                                                                                                                                                                                                                | Mounting type                          | Surface                      |
|                                                                                                                                                                                                                                                                                                                                                                                                                                                                                                                                                                                                                                                                                                                                                                                                                                                                                                                                                                                                                                                                                                                                                                                                                                                                                                                                                                                                                                                                                                                                                                                                                                                                                                                                                                                                                                                                                                                                                                                                                                                                                                                               | Mounting location                      | Ceiling / Wall               |
| LED gradula graduate the Leave to the Leave | Application environment                | Indoor                       |
| LED module replaceable Not replaceable                                                                                                                                                                                                                                                                                                                                                                                                                                                                                                                                                                                                                                                                                                                                                                                                                                                                                                                                                                                                                                                                                                                                                                                                                                                                                                                                                                                                                                                                                                                                                                                                                                                                                                                                                                                                                                                                                                                                                                                                                                                                                        | LED module replaceable                 | Not replaceable              |
| With light source Yes                                                                                                                                                                                                                                                                                                                                                                                                                                                                                                                                                                                                                                                                                                                                                                                                                                                                                                                                                                                                                                                                                                                                                                                                                                                                                                                                                                                                                                                                                                                                                                                                                                                                                                                                                                                                                                                                                                                                                                                                                                                                                                         | With light source                      | Yes                          |

# **EQUIPMENT / ACCESSORIES**

- Equipped with power plug, cable connector and line adapter for connecting further luminaires
- Mounting material for wall and ceiling installations included