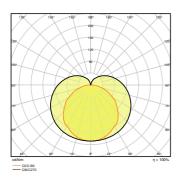

## Photometrical data

| Luminous flux                                | 800 lm     |
|----------------------------------------------|------------|
| Luminous efficacy                            | 100 lm/W   |
| Color temperature                            | 4000 K     |
| Light color (designation)                    | Cool White |
| Color rendering index Ra                     | > 80       |
| Standard deviation of color matching         | < 5 sdcm   |
| Low flicker                                  | Yes        |
| Photobiological safety group acc. to EN62778 | RG0        |
| Beam angle                                   | 140 °      |