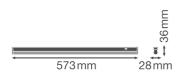

# Dimensions & Weight

| Length         | 573.00 mm |
|----------------|-----------|
| Width          | 28.00 mm  |
| Height         | 36.00 mm  |
| Product weight | 300.00 g  |