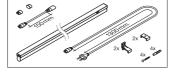

# **EQUIPMENT / ACCESSORIES**

- Equipped with power plug, cable connector and line adapter for connecting further luminaires
- Mounting material for wall and ceiling installations included

## **Product benefits**

- Compact dimensions
- Little space required thanks to compact dimensions
- Seamless connection of up to 10 luminaires in a line
- Handy switch directly installed on the luminaire
- Low flicker light thanks to special electronic control gear
- Flexible installation in 2 different angles with 2 different mounting options
- Flexible application due to a wide range of available lengths of 300 to 1500 mm.
- Angled connection possible with included cable

#### **Product features**

- Built-in switch
- Up to 10 luminaires connectable

- Translucent end caps
- Versions with luminous flux 400...1900 lm available
- 5 different lengths available
- High luminous efficacy: up to 112 lm/W  $\,$
- Glow Wire Test according to IEC 60695-2-12: 850 °C