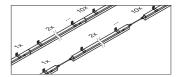

## **Product benefits**

- Compact dimensions
- Little space required thanks to compact dimensions
- Seamless connection of up to 10 luminaires in a line
- Handy switch directly installed on the luminaire
- Low flicker light thanks to special electronic control gear
- Flexible installation in 2 different angles with 2 different mounting options
- Flexible application due to a wide range of available lengths of 300 to 1500 mm.
- Angled connection possible with included cable

#### **Product features**

- Built-in switch
- Up to 10 luminaires connectable

- Translucent end caps
- Versions with luminous flux 400...1900 lm available
- 5 different lengths available
- High luminous efficacy: up to 112 lm/W  $\,$
- Glow Wire Test according to IEC 60695-2-12: 850 °C

# **EQUIPMENT / ACCESSORIES**

- Equipped with power plug, cable connector and line adapter for connecting further luminaires
- Mounting material for wall and ceiling installations included