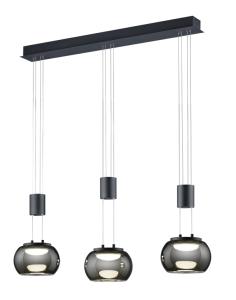

Pendant

# MADISON - 342010332

incl. 3x SMD, 8W · 3x 900lm, 3000K

- Adjustable height
- Dimmable via switch
- Ceiling mounting
- Not suitable for external dimmer
- IP20

# **Material construction**

 $\begin{array}{l} A luminium \cdot B lack \ mat \\ G lass \cdot C hrome \ plated \end{array}$ 

#### **Product dimensions**

Width: 82cm Height: 150cm min. height: 95cm Depth: 18cm Weight: 4,08kg