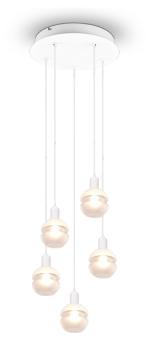

Pendant

# MELA – 313100531

excl. 5x E14 · max. 25W

- Ceiling mounting
- IP20
- Lamp(s) not included
- Adjustable in height

#### Material construction

 $\begin{array}{l} \mathsf{Metal} \cdot \mathsf{White} \ \mathsf{mat} \\ \mathsf{Glass} \cdot \mathsf{White} \end{array}$ 

#### **Product dimensions**

Height: 150cm Diameter: 34cm Weight: 2,495kg