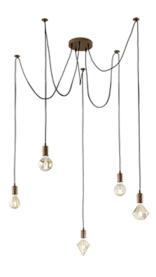

## **Pendant**

# CORD - 310100562

excl. 5x E27 · max. 60W

- Ceiling mounting
- Lamp(s) not included
- Adjustable in height

## **Material construction**

Metal · Antique copper

## **Product dimensions**

Height: 150cm Diameter: 18cm Weight: 1,28kg