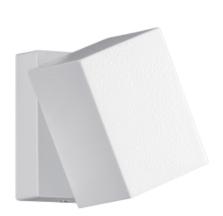

## Wall lamp

# TIBER - 229160101

incl. 1x COB LED, 3W · 1x 210lm, 3000K

- Slewable
- Wallmounting
- Not suitable for external dimmer
- IP54

### **Material construction**

Diecast aluminium · White

### **Product dimensions**

Width: 7cm Height: 10cm Weight: 0,825kg