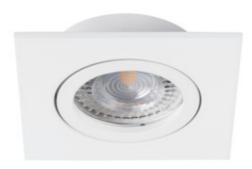

## **22431** DALLA CT-DTL50-W

Ceiling-mounted spotlight fitting 5905339224316

DALLA CT-DTL50-W

Kanlux DALLA is a very carefully made holder for installation inside buildings. It has a movable ring, thanks to which you can adjust the light stream. Its shapes and universal colours allow achieving a modern, discrete effect of elegance.

#### **GENERAL DATA:**

Colour: white

Necessity of using self-shielding lamps: yes
Place of assembly: Recessed mount in the ceiling

Place of application: Indoors

Minimum distance from the illuminated object: 0,5m The product is not suitable to be installed on a normally