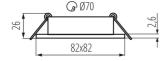

flammable surface: >35W

The product is not suitable to be covered with a heat-insulating

material: yes Length [mm]: 82 Width [mm]: 82 Height [mm]: 26

Assembly hole [mm]: Ø70