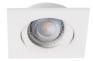

## **22431** DALLA CT-DTL50-W

Ceiling-mounted spotlight fitting 5905339224316

DALLA CT-DTL50-W

Kanlux DALLA is a very carefully made holder for installation inside buildings. It has a movable ring, thanks to which you can adjust the light stream. Its shapes and universal colours allow achieving a modern, discrete effect of elegance.

#### **GENERAL DATA:**

Colour: white

Necessity of using self-shielding lamps: yes
Place of assembly: Recessed mount in the ceiling

Place of application: Indoors

Minimum distance from the illuminated object: 0,5m The product is not suitable to be installed on a normally