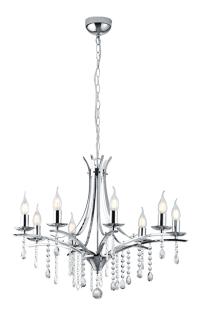

## Chandelier

# **LUCERNA - 101600806**

excl. 8x E14 · max. 40W

- Ceiling mounting
- IP20
- Lamp(s) not included

### **Material construction**

Metal · Chrome

#### **Product dimensions**

Height: 150cm Diameter: 68cm Weight: 3,285kg