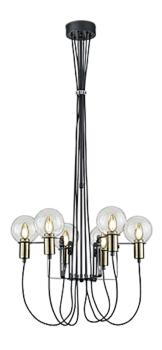

## Ceiling lamp

# NACHO - 100800632

excl. 6x E14 · max. 28W

- Adjustable height
- Ceiling mounting
- IP20
- Lamp(s) not included

#### **Material construction**

Metal · Black mat Glass · Transparent clear

## **Product dimensions**

Height: 150cm Diameter: 61cm Weight: 3,215kg