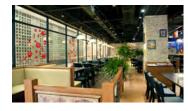

## **Applications**

• Tracking lighting is your best choice when compared to other lights for areas such as dining rooms, kitchens, shoping center and even offices.