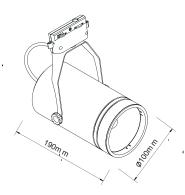

# LED TRACK LIGHT



WHITE BLACK

#### **Technical Drawing**



### **Photometric Diagram**



Product&Family Code: 018 017 0030



| Technical Data                                  |                      |
|-------------------------------------------------|----------------------|
| Voltage (V)                                     | 180-240V             |
| Product Wattage (W)                             | 30                   |
| Equivalence with incandescent<br>lamp(W)        | 240                  |
| Colour Render Index (Ra)                        | >Ra80                |
| Colour Temperature (K)                          | 4200K                |
| Materials                                       | Cast-Aluminium       |
| Protection Class                                | II                   |
| Dimmable                                        | No