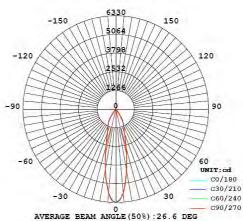

### **Photometric Diagram**

Product&Family Code: 018 017 0030

| Technical Data                                  |                      |
|-------------------------------------------------|----------------------|
| Voltage (V)                                     | 180-240V             |
| Product Wattage (W)                             | 30                   |
| Equivalence with incandescent<br>lamp(W)        | 240                  |
| Colour Render Index (Ra)                        | >Ra80                |
| Colour Temperature (K)                          | 4200K                |
| Materials                                       | Cast-Aluminium       |
| Protection Class                                | II                   |
| Dimmable                                        | No                   |
| EEI                                             | A to A <sup>++</sup> |
| Warm-up time up to 60 %of the full light output | Instant Full Light   |
| Luminous Flux (Im)                              | 2000                 |
| Luminous Efficacy (Im/W)                        | 67                   |
| Rated Life (hrs)                                | 30.000               |
| IP Rating                                       | 20                   |
| Power Factor                                    | >0.5                 |
| Beam Angle                                      | 21°                  |
| Starting Time                                   | <0.2s                |
| Number of ON-OFF cycling                        | x20000               |