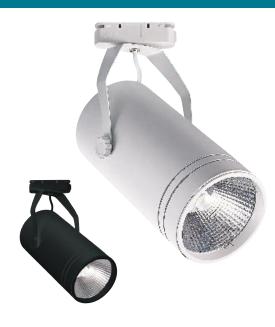

# LED TRACK LIGHT



WHITE BLACK

#### **Technical Drawing**



### **Photometric Diagram**



Product&Family Code: 018 017 0030



| Technical Data                                  |                      |
|-------------------------------------------------|----------------------|
| Voltage (V)                                     | 180-240V             |
| Product Wattage (W)                             | 30                   |
| Equivalence with incandescent<br>lamp(W)        | 240                  |
| Colour Render Index (Ra)                        | >Ra80                |
| Colour Temperature (K)                          | 4200K                |
| Materials                                       | Cast-Aluminium       |
| Protection Class                                | II                   |
| Dimmable